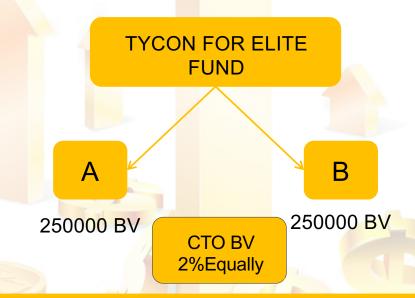

# LIFE TIME REWARDS

| RANK      | Group 1 BV | Group 2 BV | REWARD    |
|-----------|------------|------------|-----------|
| Star      | 1000       | 1000       | 1,000     |
| Silver    | 5000       | 5000       | 5,000     |
| Gold      | 20000      | 20000      | 25,000    |
| Diamond   | 75000      | 75000      | 250,000   |
| Tycoon    | 250000     | 250000     | 500,000   |
| President | 600000     | 600000     | 10,00,000 |