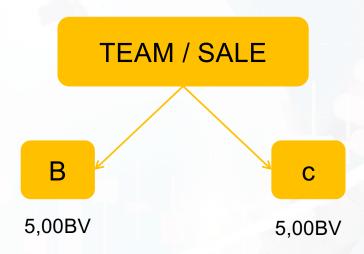

# PAIR INCOME

It will work in two Team (LEFT- RIGHT) Its Like A Team and B Team.

ON EACH 500BV match Get 1,000/-

100,000 CAPING ON WEEK

CARRY FORWARD BOTH SIDE LIFE TIME.