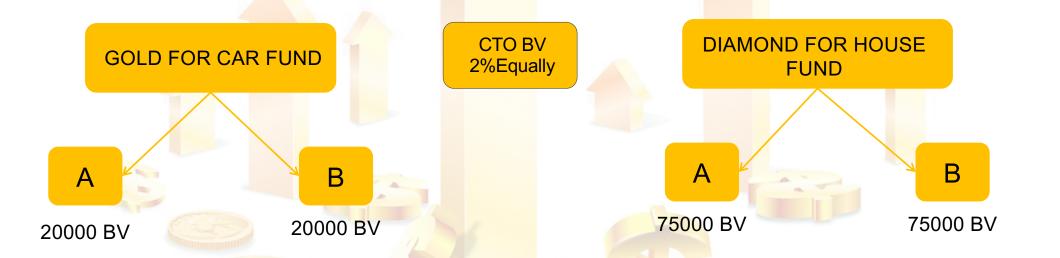

# LIFE TIME REWARDS

| RANK      | Group 1 BV | Group 2 BV | REWARD    |
|-----------|------------|------------|-----------|
| Star      | 1000       | 1000       | 1,000     |
| Silver    | 5000       | 5000       | 5,000     |
| Gold      | 20000      | 20000      | 25,000    |
| Diamond   | 75000      | 75000      | 250,000   |
| Tycoon    | 250000     | 250000     | 500,000   |
| President | 600000     | 600000     | 10,00,000 |