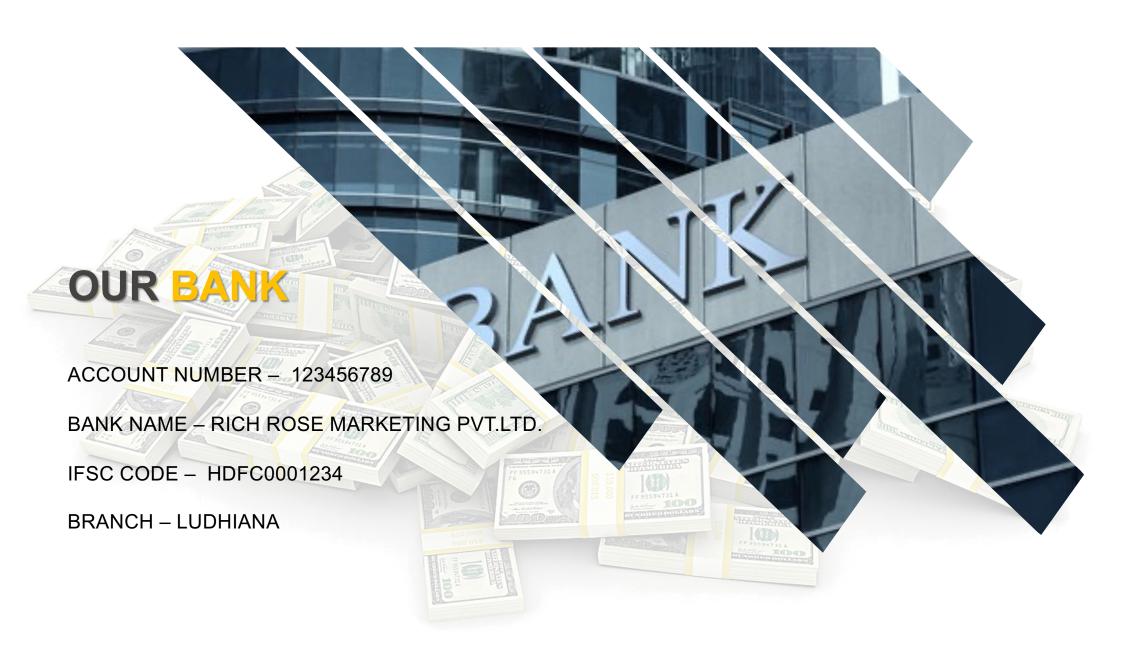

| 500,000   |
| President | 600000     | 600000     | 10,00,000 |

## **CLUB FUND**

#### TEAM BUSINESS MONTHLY REFRESH.

**BV BASED BOTH SIDE(LEFT & RIGHT).** 

Qualified members will be awarded by 2% of the C.T.O. (Company total turnover) in india in both rank.



QUALIFIED MEMBERS / (2% OF COMPANY TURNOVER)

# **CLUB FUND**

#### TEAM BUSINESS MONTHLY REFRESH.

**BV BASED BOTH SIDE(LEFT & RIGHT).** 

Qualified members will be awarded by 2% of the C.T.O. (Company total turnover) in india in both rank.



QUALIFIED MEMBERS / (2% OF COMPANY TURNOVER)

# ROYALITY

#### TEAM BUSINESS MONTHLY REFRESH.

**BV BASED BOTH SIDE(LEFT & RIGHT).** 

Qualified members will be awarded by 2% of the C.T.O. (Company total turnover) in india in both rank.



QUALIFIED MEMBERS / (2% OF COMPANY TURNOVER)





# THANK YOU