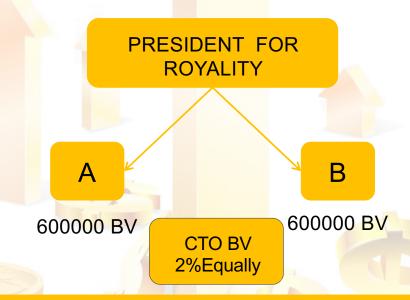

# ROYALITY

#### TEAM BUSINESS MONTHLY REFRESH.

**BV BASED BOTH SIDE(LEFT & RIGHT).** 

Qualified members will be awarded by 2% of the C.T.O. (Company total turnover) in india in both rank.

QUALIFIED MEMBERS / (2% OF COMPANY TURNOVER)